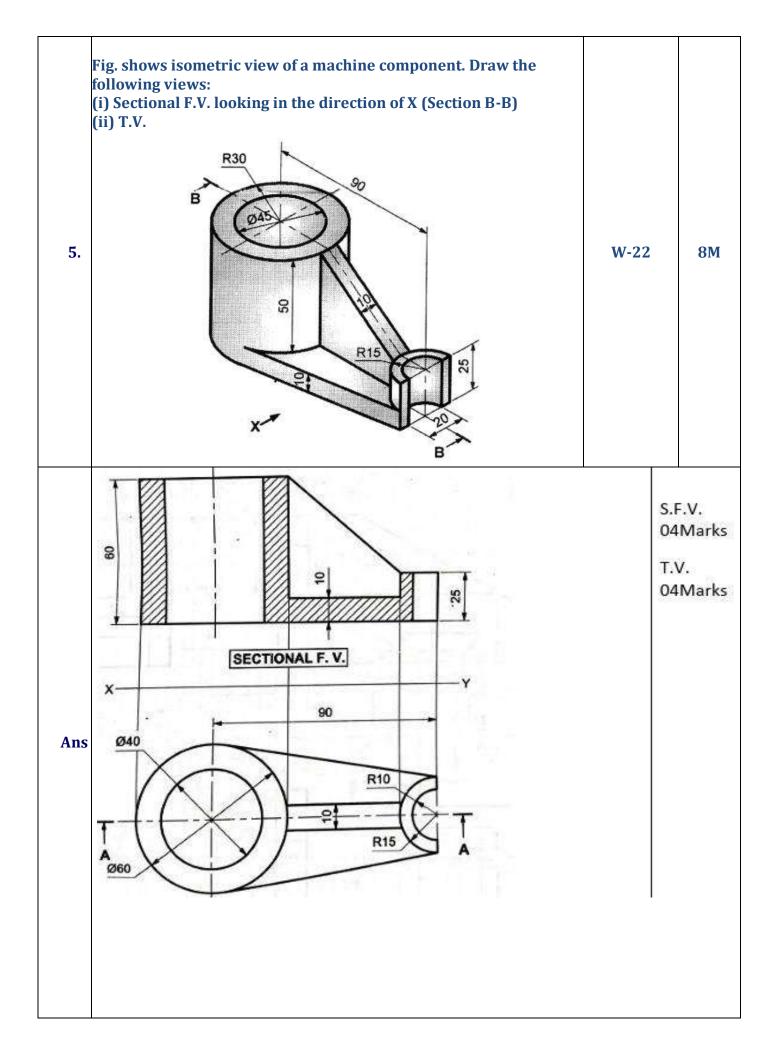

https://shikshamentor.com/engineeringdrawing-sem-ii-msbte-k-scheme/

312311 - Engineering Drawing (Sem II) As per MSBTE's K Scheme ME / AE / MK / PG

| Unit ISectional Orthographic ViewsMarks - 14 |                                                                      |              | xs -14 |
|----------------------------------------------|----------------------------------------------------------------------|--------------|--------|
| S. N.                                        | MSBTE Board Asked Questions                                          | Exam<br>Year | Marks  |
| 1.                                           | Figure shows pictorial view of an object.                            |              |        |
|                                              | HAR A                                                                | W-23         | 8M     |
|                                              | Draw:<br>(i) Sectional front view along section A-A<br>(ii) Top view |              |        |