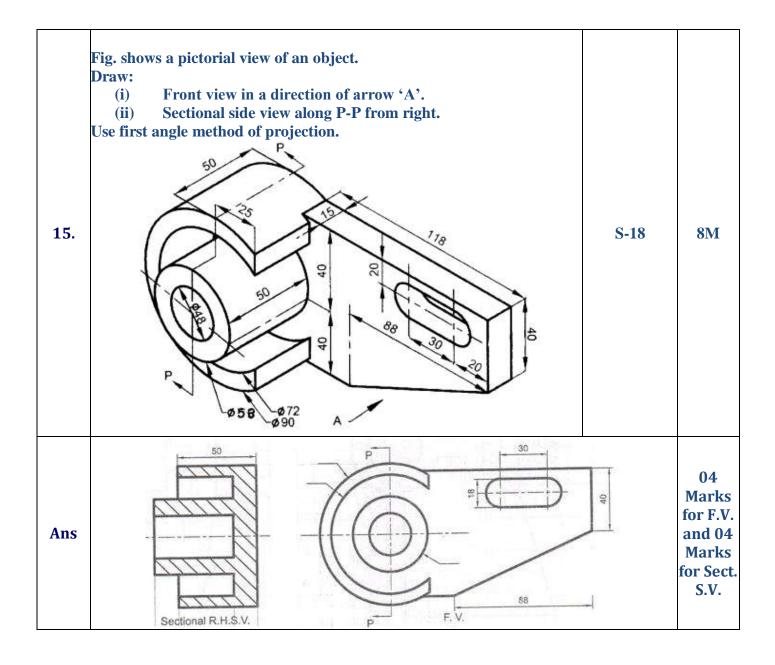

https://shikshamentor.com/engineeringdrawing-sem-ii-msbte-k-scheme/

312311 - Engineering Drawing (Sem II) As per MSBTE's K Scheme ME / AE / MK / PG

| Unit ISectional Orthographic ViewsMarks - 14 |                                                                      |              | xs -14 |
|----------------------------------------------|----------------------------------------------------------------------|--------------|--------|
| S. N.                                        | MSBTE Board Asked Questions                                          | Exam<br>Year | Marks  |
| 1.                                           | Figure shows pictorial view of an object.                            |              |        |
|                                              | HAR A                                                                | W-23         | 8M     |
|                                              | Draw:<br>(i) Sectional front view along section A-A<br>(ii) Top view |              |        |