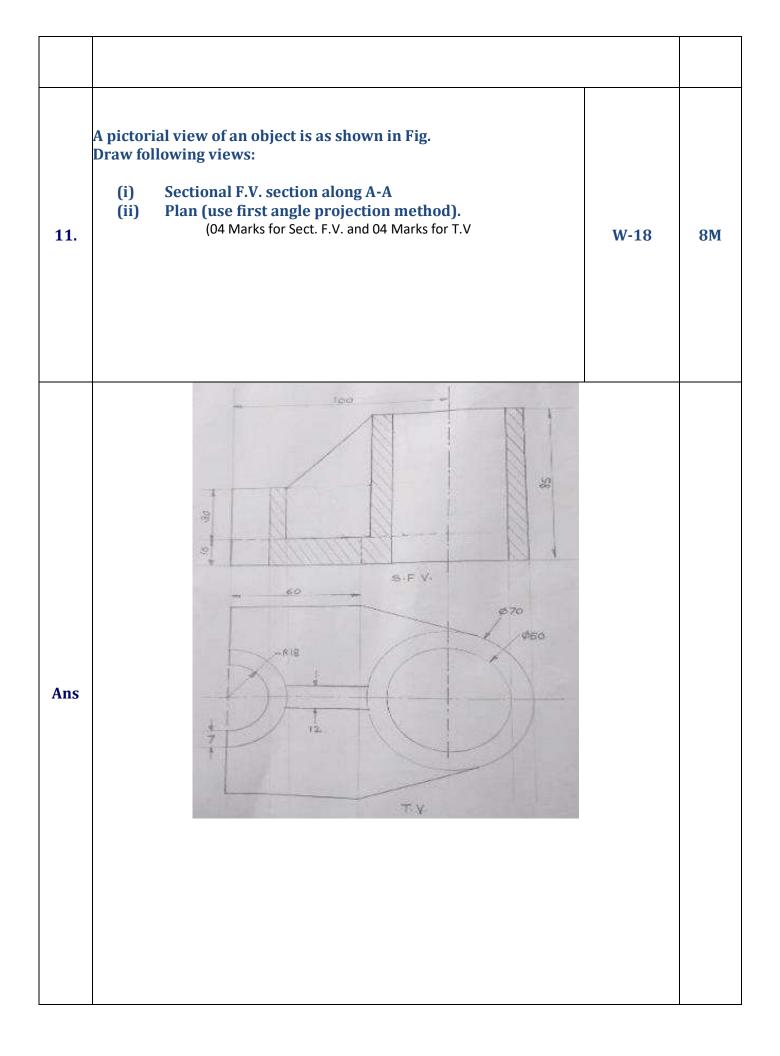

https://shikshamentor.com/engineeringdrawing-sem-ii-msbte-k-scheme/

312311 - Engineering Drawing (Sem II) As per MSBTE's K Scheme ME / AE / MK / PG

| Unit ISectional Orthographic ViewsMarks - 14 |                                                                      |              | xs -14 |
|----------------------------------------------|----------------------------------------------------------------------|--------------|--------|
| S. N.                                        | MSBTE Board Asked Questions                                          | Exam<br>Year | Marks  |
| 1.                                           | Figure shows pictorial view of an object.                            |              |        |
|                                              | HAR A                                                                | W-23         | 8M     |
|                                              | Draw:<br>(i) Sectional front view along section A-A<br>(ii) Top view |              |        |