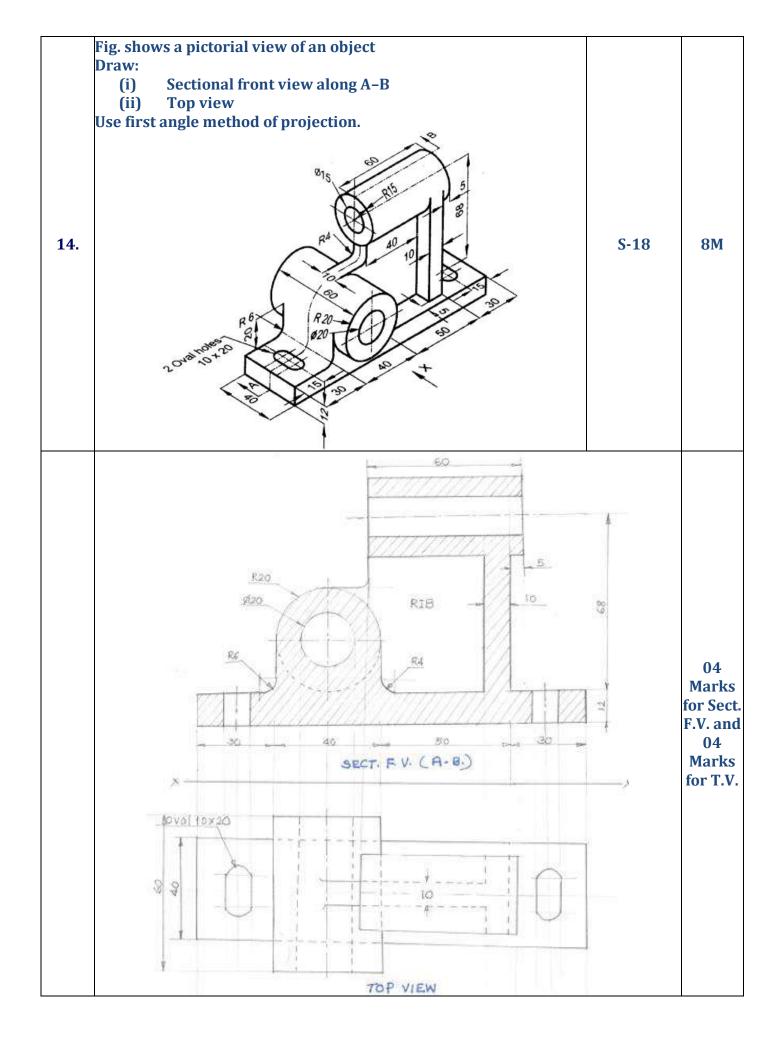

https://shikshamentor.com/engineeringdrawing-sem-ii-msbte-k-scheme/

312311 - Engineering Drawing (Sem II) As per MSBTE's K Scheme ME / AE / MK / PG

| Unit ISectional Orthographic ViewsMarks - 14 |                                                                      |              | xs -14 |
|----------------------------------------------|----------------------------------------------------------------------|--------------|--------|
| S. N.                                        | MSBTE Board Asked Questions                                          | Exam<br>Year | Marks  |
| 1.                                           | Figure shows pictorial view of an object.                            |              |        |
|                                              | HAR A                                                                | W-23         | 8M     |
|                                              | Draw:<br>(i) Sectional front view along section A-A<br>(ii) Top view |              |        |