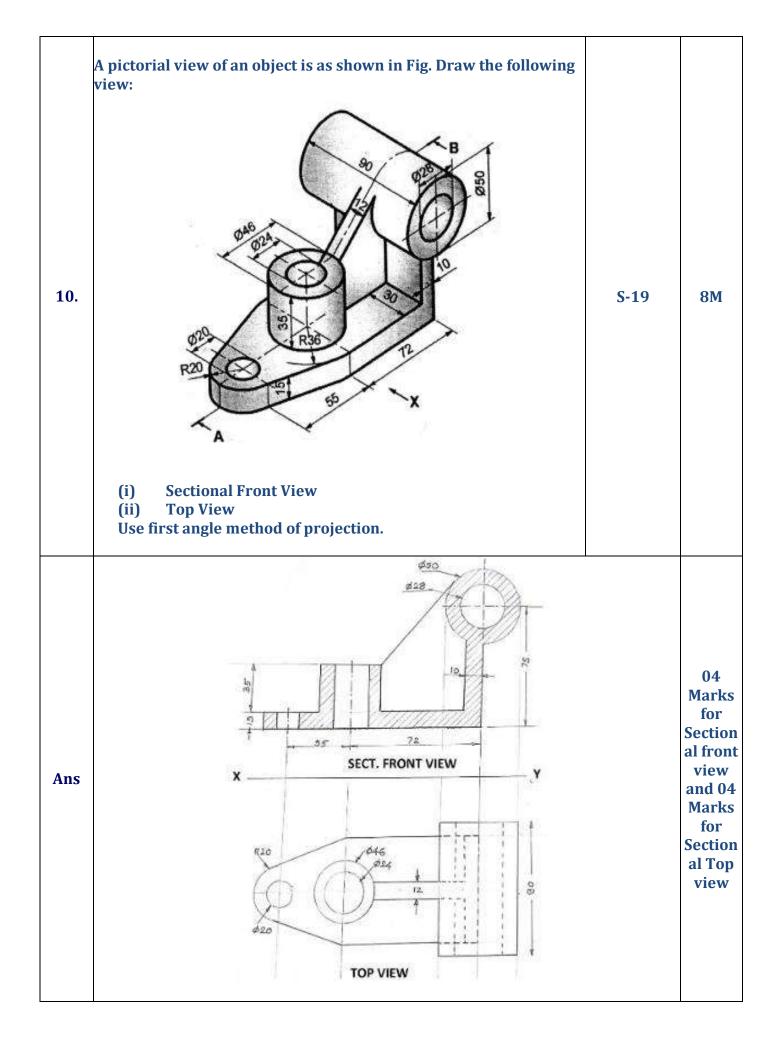

https://shikshamentor.com/engineeringdrawing-sem-ii-msbte-k-scheme/

312311 - Engineering Drawing (Sem II) As per MSBTE's K Scheme ME / AE / MK / PG

| Unit ISectional Orthographic ViewsMarks - 14 |                                                                      |              | xs -14 |
|----------------------------------------------|----------------------------------------------------------------------|--------------|--------|
| S. N.                                        | MSBTE Board Asked Questions                                          | Exam<br>Year | Marks  |
| 1.                                           | Figure shows pictorial view of an object.                            |              |        |
|                                              | HAR A                                                                | W-23         | 8M     |
|                                              | Draw:<br>(i) Sectional front view along section A-A<br>(ii) Top view |              |        |