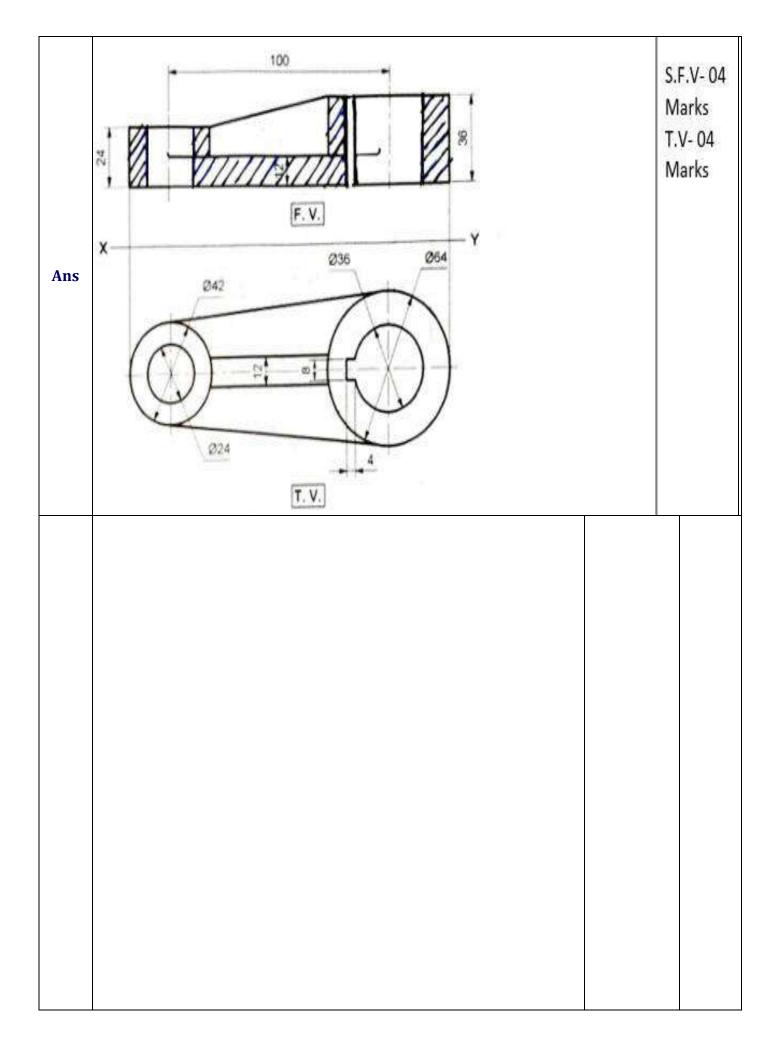

https://shikshamentor.com/engineeringdrawing-sem-ii-msbte-k-scheme/

312311 - Engineering Drawing (Sem II) As per MSBTE's K Scheme ME / AE / MK / PG

| Unit ISectional Orthographic ViewsMarks - 14 |                                                                      |              | xs -14 |
|----------------------------------------------|----------------------------------------------------------------------|--------------|--------|
| S. N.                                        | MSBTE Board Asked Questions                                          | Exam<br>Year | Marks  |
| 1.                                           | Figure shows pictorial view of an object.                            |              |        |
|                                              | HAR A                                                                | W-23         | 8M     |
|                                              | Draw:<br>(i) Sectional front view along section A-A<br>(ii) Top view |              |        |