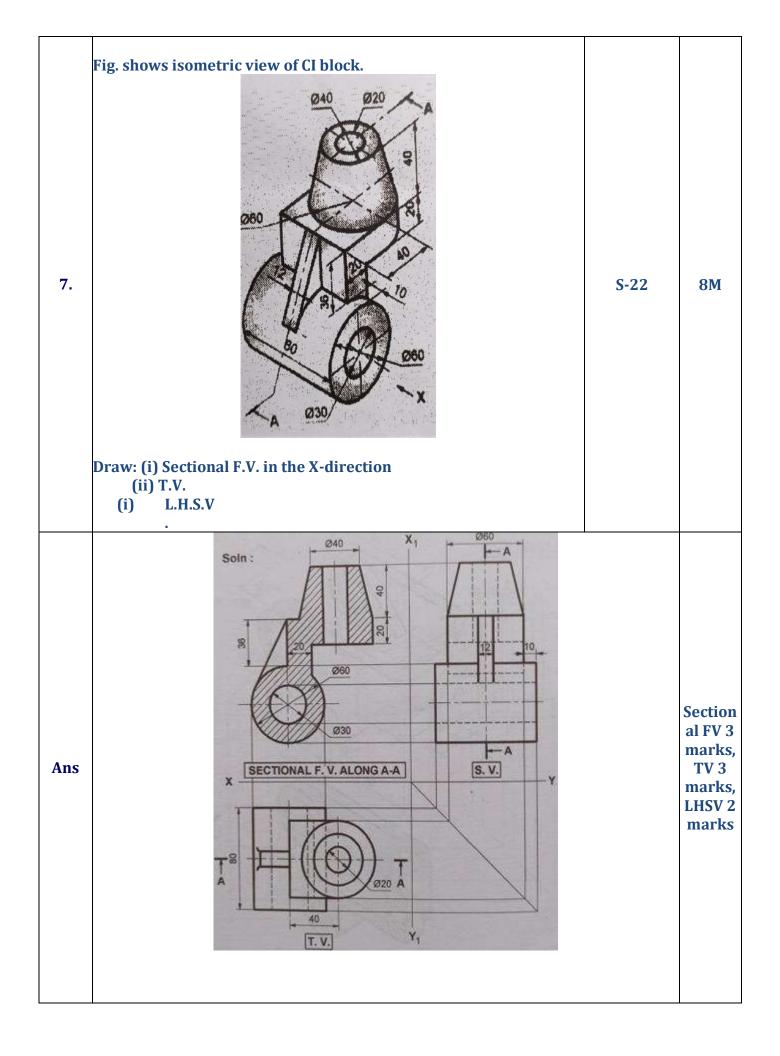

https://shikshamentor.com/engineeringdrawing-sem-ii-msbte-k-scheme/

312311 - Engineering Drawing (Sem II) As per MSBTE's K Scheme ME / AE / MK / PG

| Unit ISectional Orthographic ViewsMarks - 14 |                                                                      |              | xs -14 |
|----------------------------------------------|----------------------------------------------------------------------|--------------|--------|
| S. N.                                        | MSBTE Board Asked Questions                                          | Exam<br>Year | Marks  |
| 1.                                           | Figure shows pictorial view of an object.                            |              |        |
|                                              | HAR A                                                                | W-23         | 8M     |
|                                              | Draw:<br>(i) Sectional front view along section A-A<br>(ii) Top view |              |        |