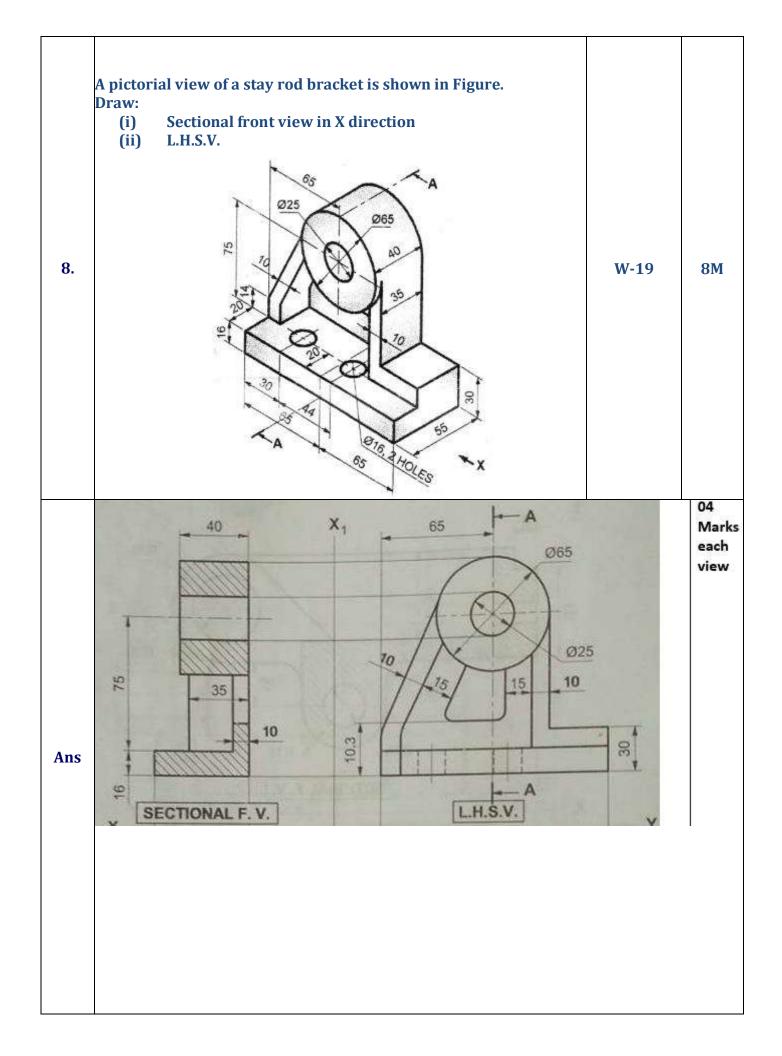

https://shikshamentor.com/engineeringdrawing-sem-ii-msbte-k-scheme/

312311 - Engineering Drawing (Sem II) As per MSBTE's K Scheme ME / AE / MK / PG

| Unit ISectional Orthographic ViewsMarks - 14 |                                                                      |              | xs -14 |
|----------------------------------------------|----------------------------------------------------------------------|--------------|--------|
| S. N.                                        | MSBTE Board Asked Questions                                          | Exam<br>Year | Marks  |
| 1.                                           | Figure shows pictorial view of an object.                            |              |        |
|                                              | HAR A                                                                | W-23         | 8M     |
|                                              | Draw:<br>(i) Sectional front view along section A-A<br>(ii) Top view |              |        |