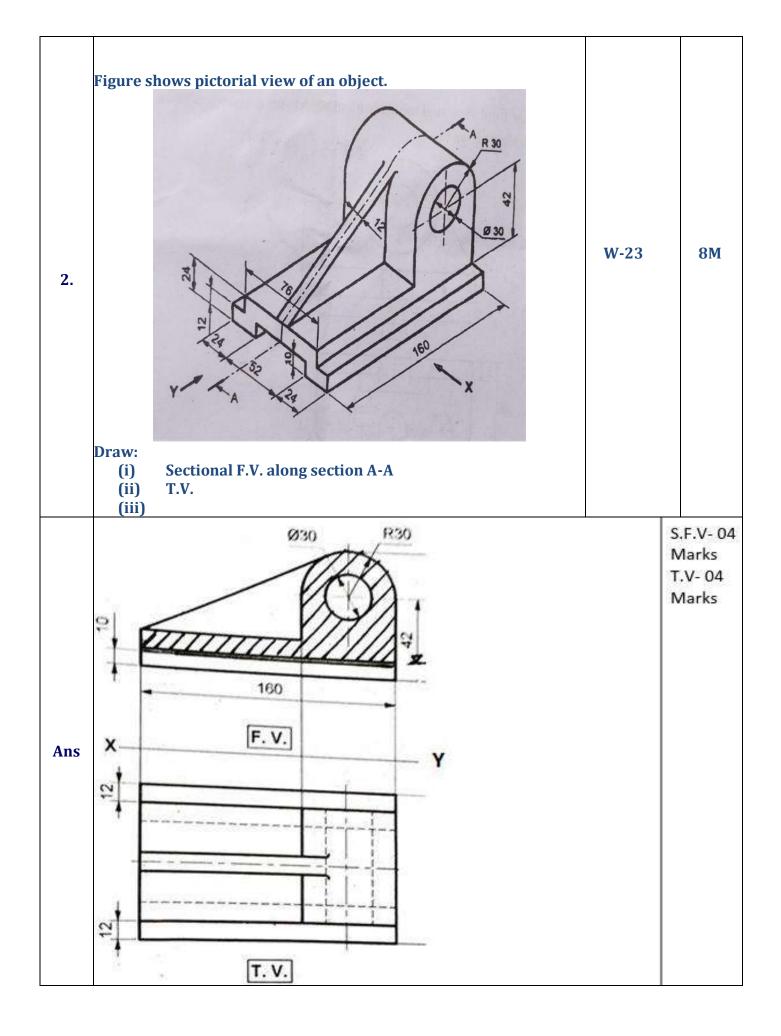

https://shikshamentor.com/engineeringdrawing-sem-ii-msbte-k-scheme/

312311 - Engineering Drawing (Sem II) As per MSBTE's K Scheme ME / AE / MK / PG

| Unit ISectional Orthographic ViewsMarks - 14 |                                                                      |              | xs -14 |
|----------------------------------------------|----------------------------------------------------------------------|--------------|--------|
| S. N.                                        | MSBTE Board Asked Questions                                          | Exam<br>Year | Marks  |
| 1.                                           | Figure shows pictorial view of an object.                            |              |        |
|                                              | HAR A                                                                | W-23         | 8M     |
|                                              | Draw:<br>(i) Sectional front view along section A-A<br>(ii) Top view |              |        |