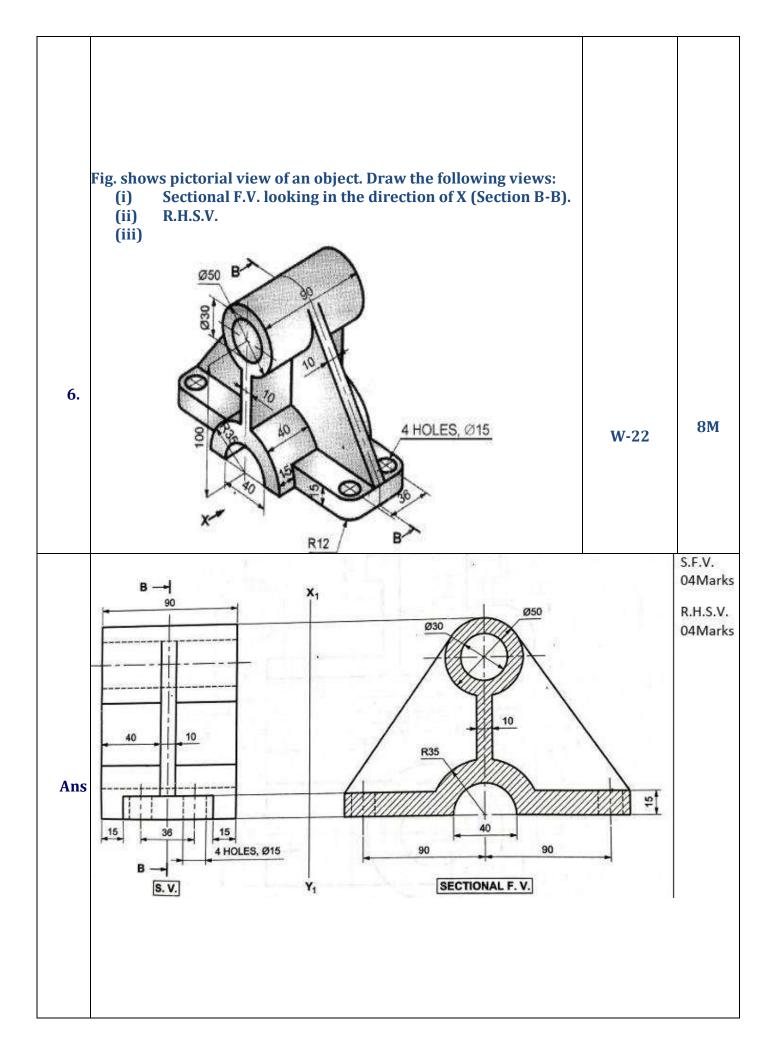

https://shikshamentor.com/engineeringdrawing-sem-ii-msbte-k-scheme/

312311 - Engineering Drawing (Sem II) As per MSBTE's K Scheme ME / AE / MK / PG

| Unit ISectional Orthographic ViewsMarks - 14 |                                                                      |              | xs -14 |
|----------------------------------------------|----------------------------------------------------------------------|--------------|--------|
| S. N.                                        | MSBTE Board Asked Questions                                          | Exam<br>Year | Marks  |
| 1.                                           | Figure shows pictorial view of an object.                            |              |        |
|                                              | HAR A                                                                | W-23         | 8M     |
|                                              | Draw:<br>(i) Sectional front view along section A-A<br>(ii) Top view |              |        |