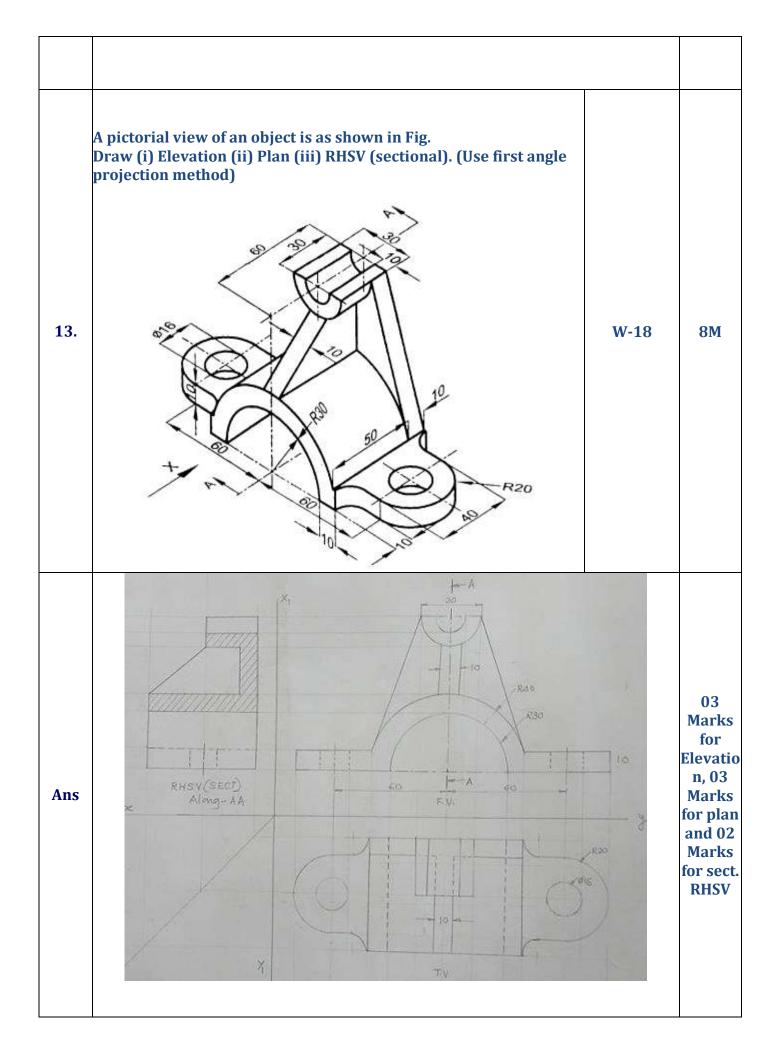

https://shikshamentor.com/engineeringdrawing-sem-ii-msbte-k-scheme/

312311 - Engineering Drawing (Sem II) As per MSBTE's K Scheme ME / AE / MK / PG

| Unit ISectional Orthographic ViewsMarks - 14 |                                                                      |              | xs -14 |
|----------------------------------------------|----------------------------------------------------------------------|--------------|--------|
| S. N.                                        | MSBTE Board Asked Questions                                          | Exam<br>Year | Marks  |
| 1.                                           | Figure shows pictorial view of an object.                            |              |        |
|                                              | HAR A                                                                | W-23         | 8M     |
|                                              | Draw:<br>(i) Sectional front view along section A-A<br>(ii) Top view |              |        |