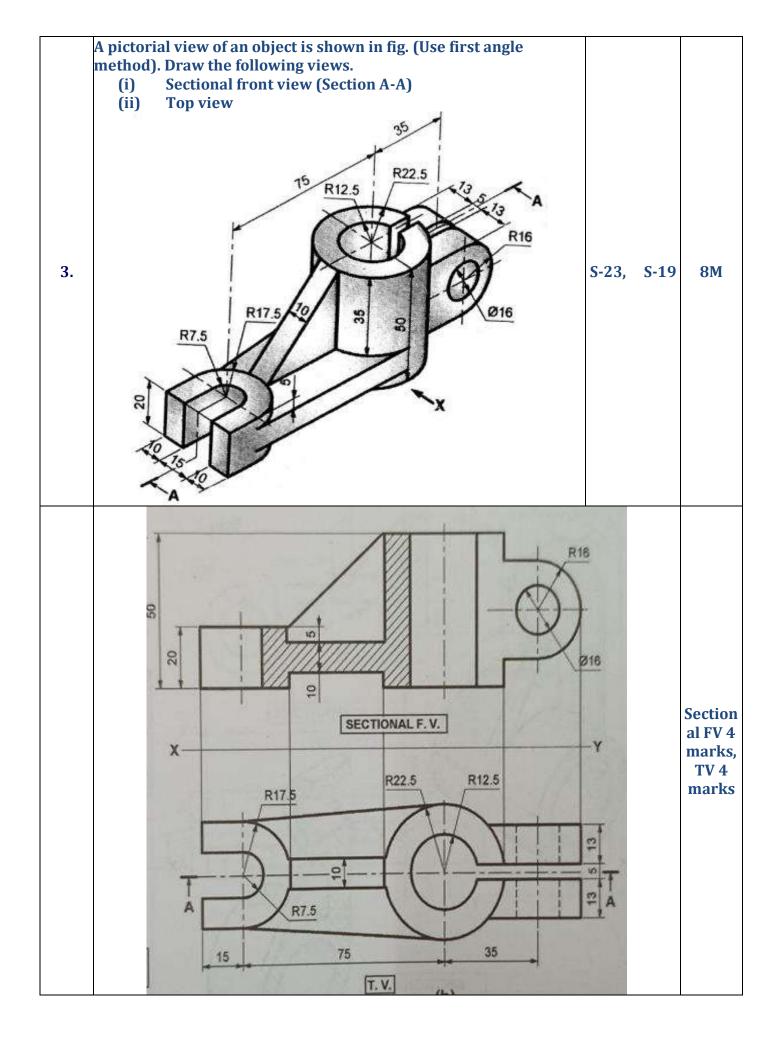

|              | xs -14 |
|----------------------------------------------|----------------------------------------------------------------------|--------------|--------|
| S. N.                                        | MSBTE Board Asked Questions                                          | Exam<br>Year | Marks  |
| 1.                                           | Figure shows pictorial view of an object.                            |              |        |
|                                              | HAR A                                                                | W-23         | 8M     |
|                                              | Draw:<br>(i) Sectional front view along section A-A<br>(ii) Top view |              |        |





























## Thank You

https://shikshamentor.com/engineering-drawing-sem-ii-

msbte-k-scheme/

## Visit

https://shikshamentor.com/