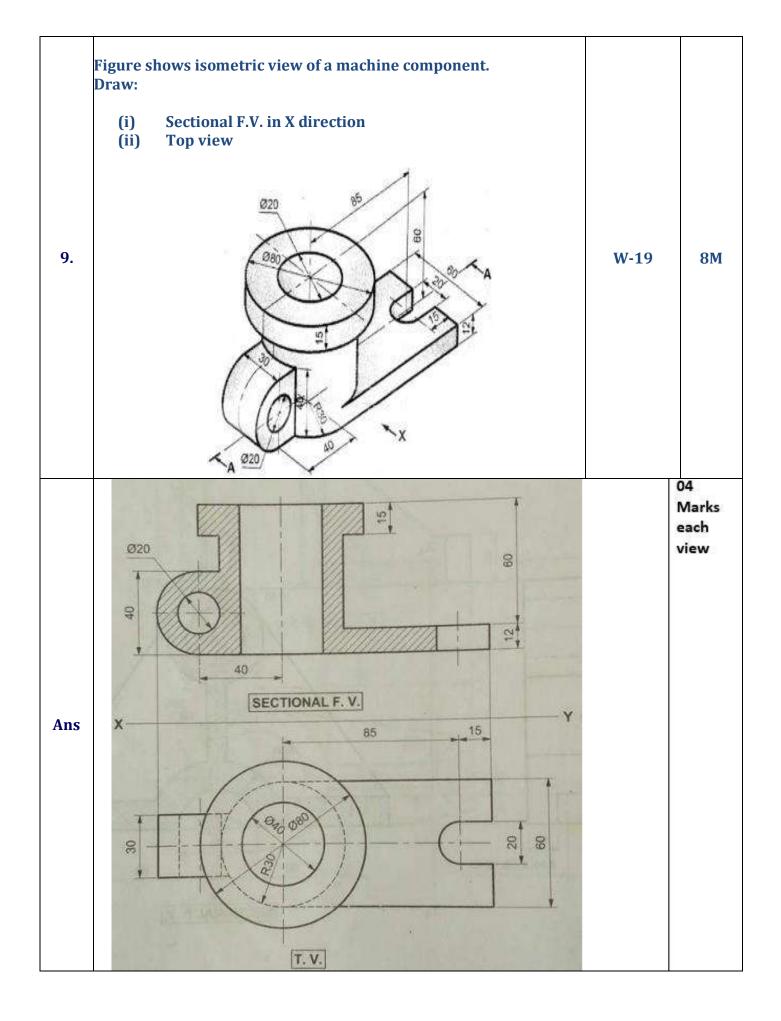

https://shikshamentor.com/engineeringdrawing-sem-ii-msbte-k-scheme/

312311 - Engineering Drawing (Sem II) As per MSBTE's K Scheme ME / AE / MK / PG

| Unit ISectional Orthographic ViewsMarks - 14 |                                                                      |              | xs -14 |
|----------------------------------------------|----------------------------------------------------------------------|--------------|--------|
| S. N.                                        | MSBTE Board Asked Questions                                          | Exam<br>Year | Marks  |
| 1.                                           | Figure shows pictorial view of an object.                            |              |        |
|                                              | HAR A                                                                | W-23         | 8M     |
|                                              | Draw:<br>(i) Sectional front view along section A-A<br>(ii) Top view |              |        |