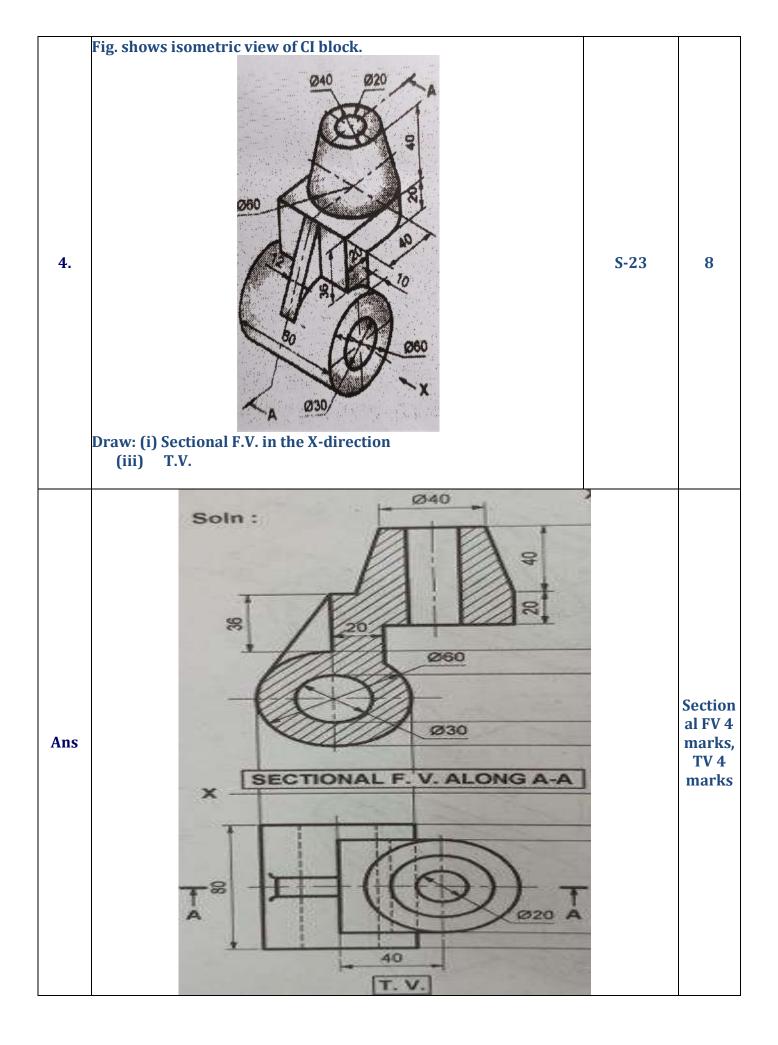

|              | xs -14 |
|----------------------------------------------|----------------------------------------------------------------------|--------------|--------|
| S. N.                                        | MSBTE Board Asked Questions                                          | Exam<br>Year | Marks  |
| 1.                                           | Figure shows pictorial view of an object.                            |              |        |
|                                              | HAR A                                                                | W-23         | 8M     |
|                                              | Draw:<br>(i) Sectional front view along section A-A<br>(ii) Top view |              |        |





























## Thank You

https://shikshamentor.com/engineering-drawing-sem-ii-

msbte-k-scheme/

## Visit

https://shikshamentor.com/