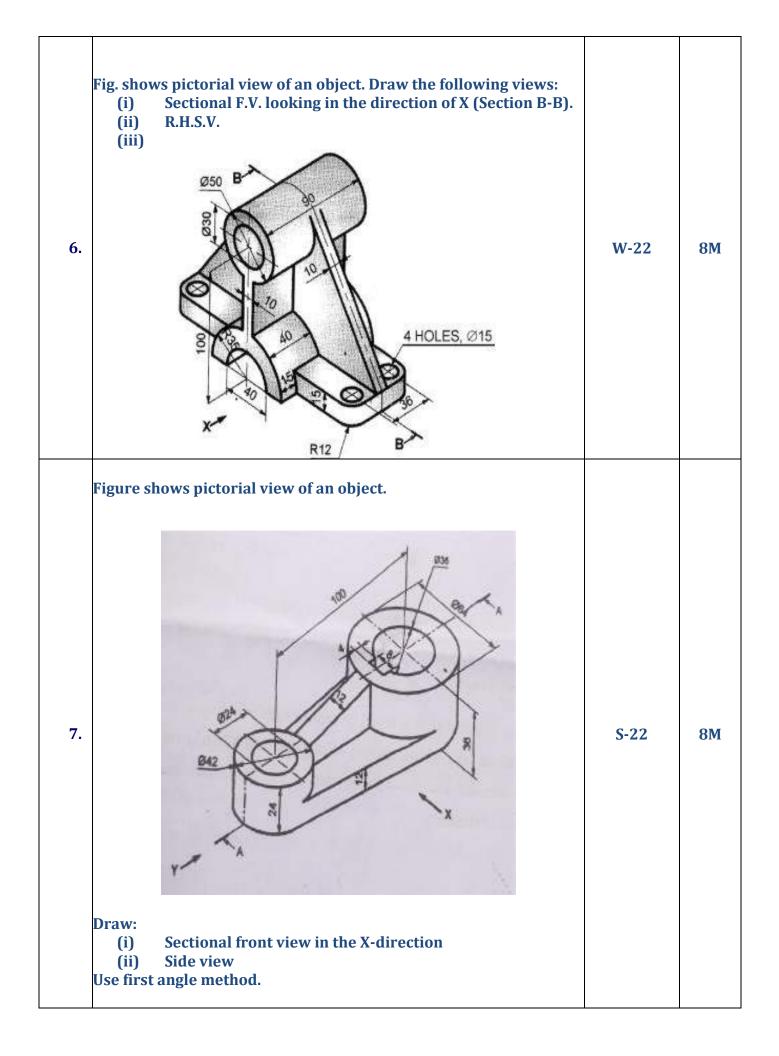

<u>https://shikshamentor.com/engineering-</u> <u>drawing-sem-ii-msbte-k-scheme/</u>

312311 - Engineering Drawing (Sem II) As per MSBTE's K Scheme ME / AE / MK / PG

| Unit ISectional Orthographic ViewsMarks - 2 |                                                                      |              | xs -14 |
|---------------------------------------------|----------------------------------------------------------------------|--------------|--------|
| S. N.                                       | MSBTE Board Asked Questions                                          | Exam<br>Year | Marks  |
| 1.                                          | Figure shows pictorial view of an object.                            |              |        |
|                                             | Hand Hand Hand Hand Hand Hand Hand Hand                              | W-23         | 8M     |
|                                             | Draw:<br>(i) Sectional front view along section A-A<br>(ii) Top view |              |        |