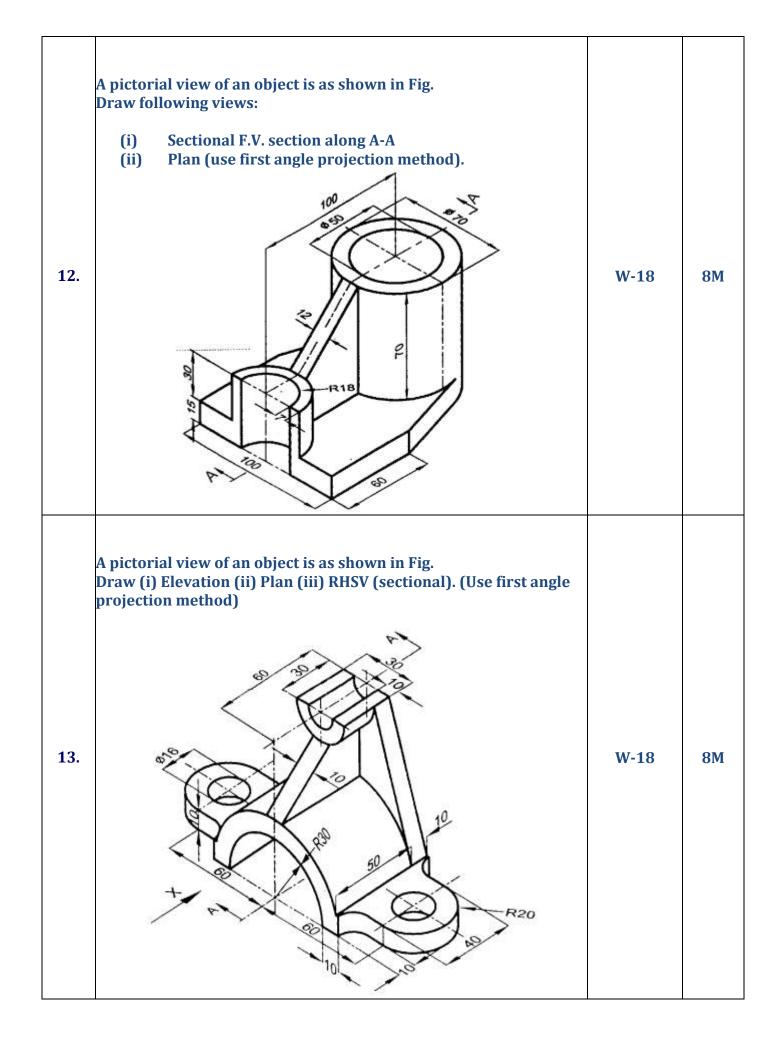

<u>https://shikshamentor.com/engineering-</u> <u>drawing-sem-ii-msbte-k-scheme/</u>

312311 - Engineering Drawing (Sem II) As per MSBTE's K Scheme ME / AE / MK / PG

| Unit ISectional Orthographic ViewsMarks - 2 |                                                                      |              | xs -14 |
|---------------------------------------------|----------------------------------------------------------------------|--------------|--------|
| S. N.                                       | MSBTE Board Asked Questions                                          | Exam<br>Year | Marks  |
| 1.                                          | Figure shows pictorial view of an object.                            |              |        |
|                                             | Hand Hand Hand Hand Hand Hand Hand Hand                              | W-23         | 8M     |
|                                             | Draw:<br>(i) Sectional front view along section A-A<br>(ii) Top view |              |        |