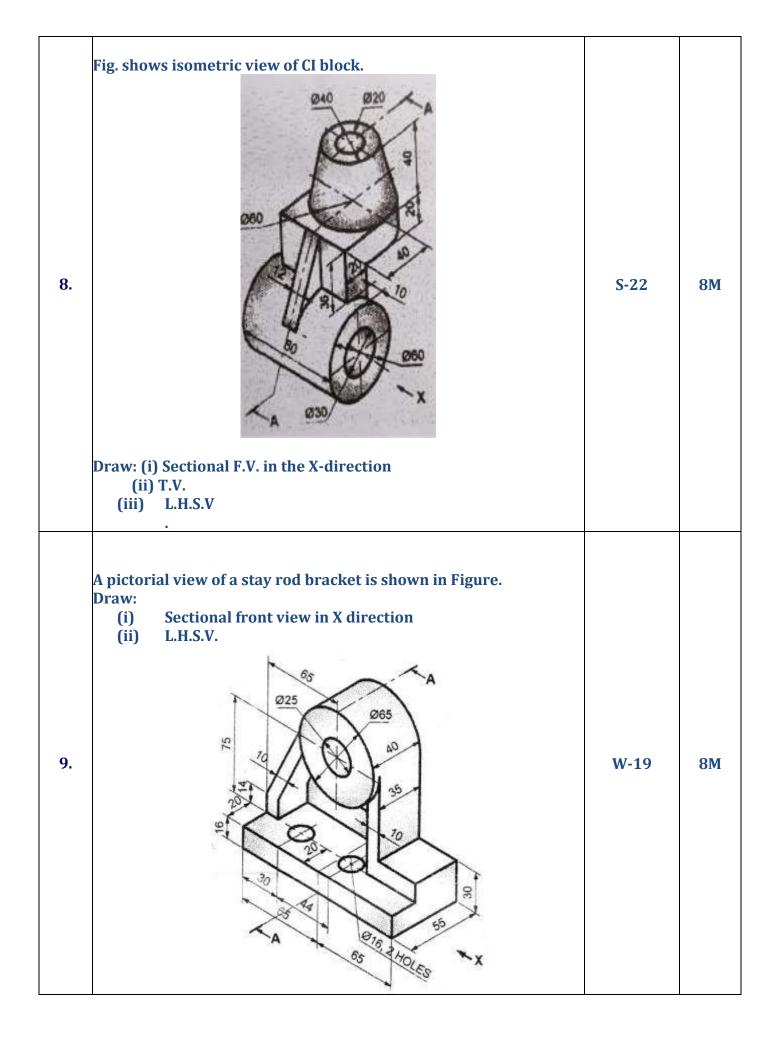

<u>https://shikshamentor.com/engineering-</u> <u>drawing-sem-ii-msbte-k-scheme/</u>

312311 - Engineering Drawing (Sem II) As per MSBTE's K Scheme ME / AE / MK / PG

| Unit ISectional Orthographic ViewsMarks - 2 |                                                                      |              | xs -14 |
|---------------------------------------------|----------------------------------------------------------------------|--------------|--------|
| S. N.                                       | MSBTE Board Asked Questions                                          | Exam<br>Year | Marks  |
| 1.                                          | Figure shows pictorial view of an object.                            |              |        |
|                                             | Hand Hand Hand Hand Hand Hand Hand Hand                              | W-23         | 8M     |
|                                             | Draw:<br>(i) Sectional front view along section A-A<br>(ii) Top view |              |        |