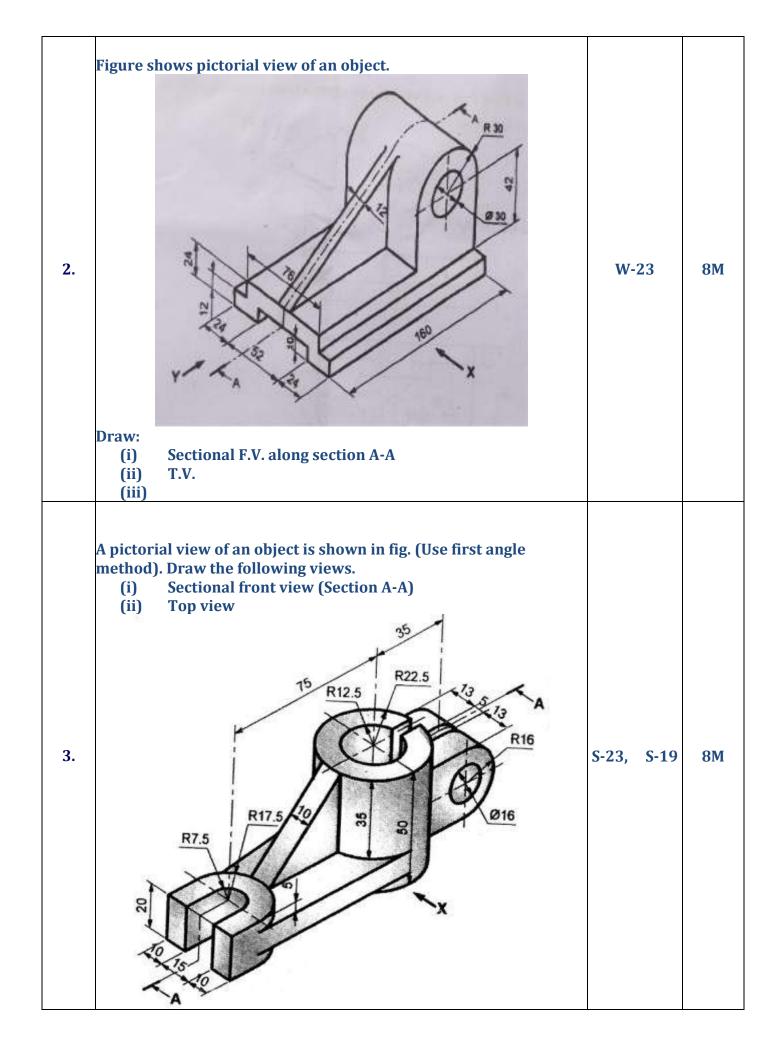

<u>https://shikshamentor.com/engineering-</u> <u>drawing-sem-ii-msbte-k-scheme/</u>

312311 - Engineering Drawing (Sem II) As per MSBTE's K Scheme ME / AE / MK / PG

| Unit ISectional Orthographic ViewsMarks - 2 |                                                                      |              | xs -14 |
|---------------------------------------------|----------------------------------------------------------------------|--------------|--------|
| S. N.                                       | MSBTE Board Asked Questions                                          | Exam<br>Year | Marks  |
| 1.                                          | Figure shows pictorial view of an object.                            |              |        |
|                                             | Hand Hand Hand Hand Hand Hand Hand Hand                              | W-23         | 8M     |
|                                             | Draw:<br>(i) Sectional front view along section A-A<br>(ii) Top view |              |        |