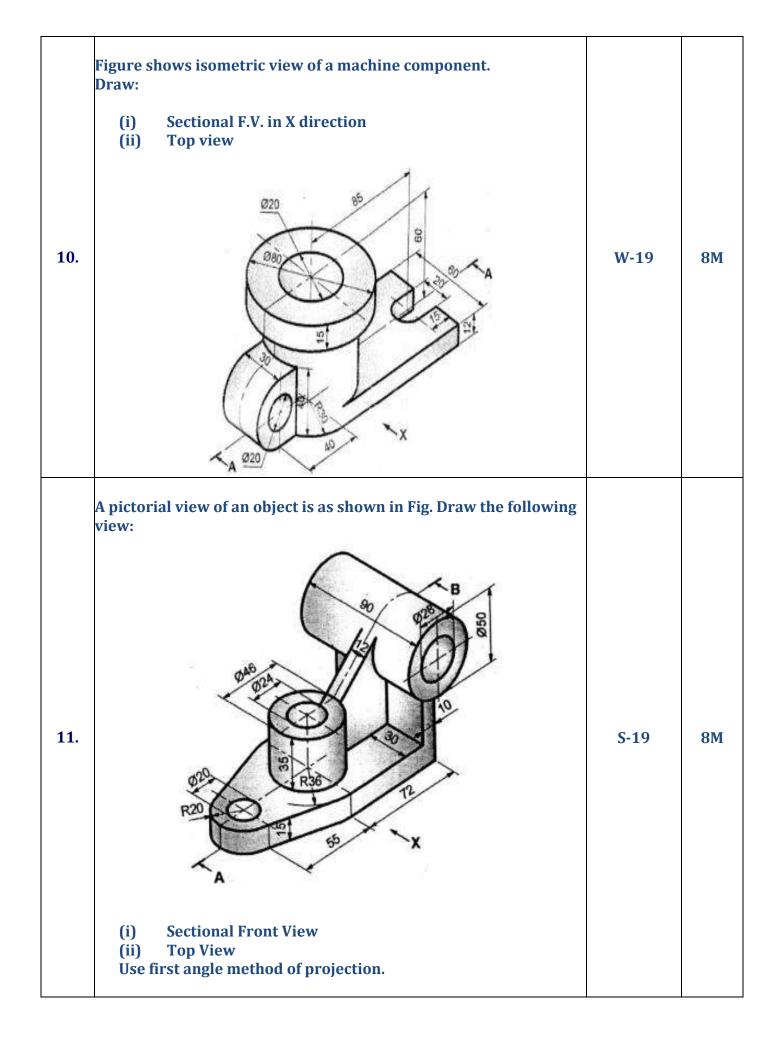

<u>https://shikshamentor.com/engineering-</u> <u>drawing-sem-ii-msbte-k-scheme/</u>

312311 - Engineering Drawing (Sem II) As per MSBTE's K Scheme ME / AE / MK / PG

| Unit ISectional Orthographic ViewsMarks - 2 |                                                                      |              | xs -14 |
|---------------------------------------------|----------------------------------------------------------------------|--------------|--------|
| S. N.                                       | MSBTE Board Asked Questions                                          | Exam<br>Year | Marks  |
| 1.                                          | Figure shows pictorial view of an object.                            |              |        |
|                                             | Hand Hand Hand Hand Hand Hand Hand Hand                              | W-23         | 8M     |
|                                             | Draw:<br>(i) Sectional front view along section A-A<br>(ii) Top view |              |        |