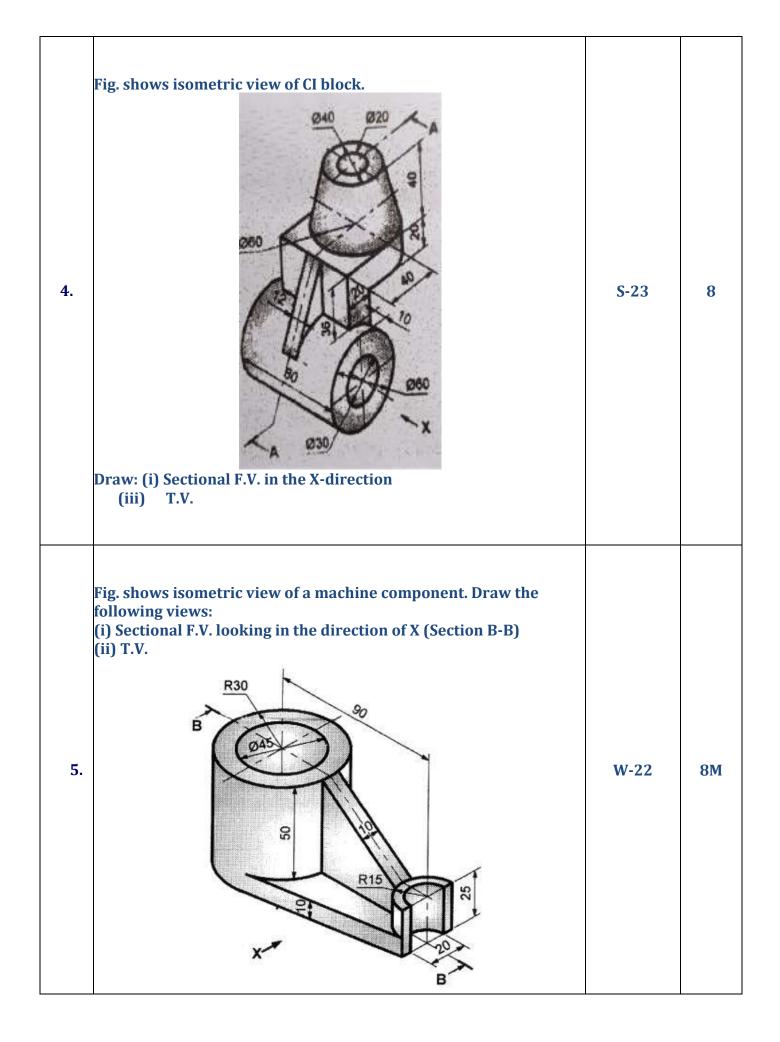

<u>https://shikshamentor.com/engineering-</u> <u>drawing-sem-ii-msbte-k-scheme/</u>

312311 - Engineering Drawing (Sem II) As per MSBTE's K Scheme ME / AE / MK / PG

| Unit ISectional Orthographic ViewsMarks - 2 |                                                                      |              | xs -14 |
|---------------------------------------------|----------------------------------------------------------------------|--------------|--------|
| S. N.                                       | MSBTE Board Asked Questions                                          | Exam<br>Year | Marks  |
| 1.                                          | Figure shows pictorial view of an object.                            |              |        |
|                                             | Hand Hand Hand Hand Hand Hand Hand Hand                              | W-23         | 8M     |
|                                             | Draw:<br>(i) Sectional front view along section A-A<br>(ii) Top view |              |        |