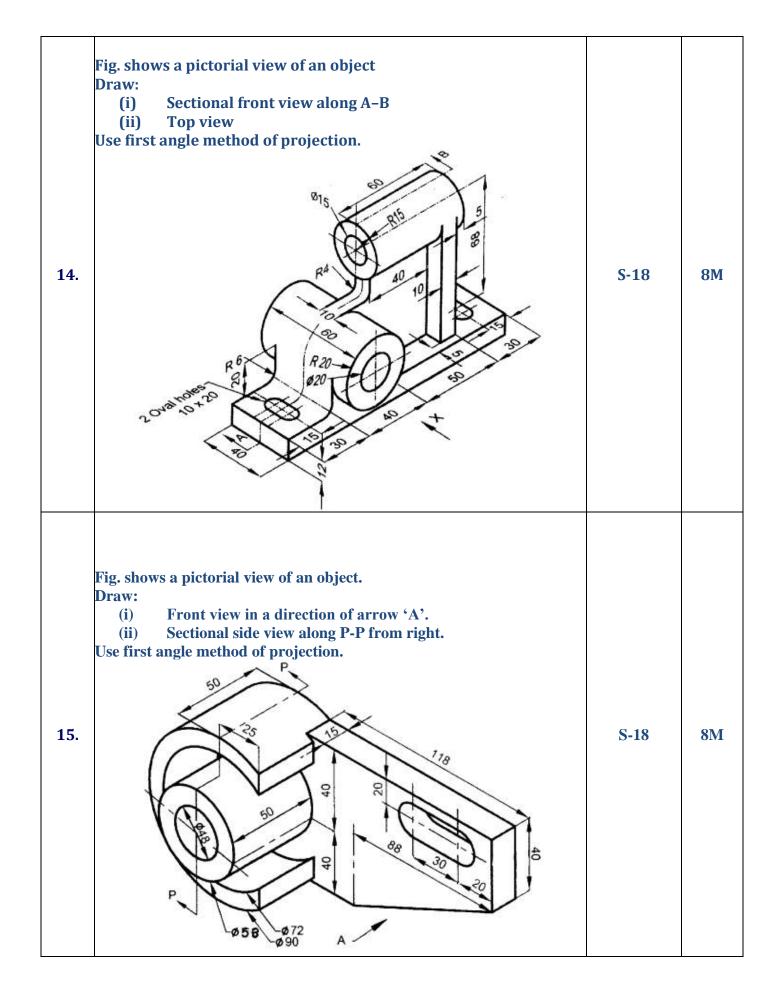

<u>https://shikshamentor.com/engineering-</u> <u>drawing-sem-ii-msbte-k-scheme/</u>

312311 - Engineering Drawing (Sem II) As per MSBTE's K Scheme ME / AE / MK / PG

| Unit ISectional Orthographic ViewsMarks - 2 |                                                                      |              | xs -14 |
|---------------------------------------------|----------------------------------------------------------------------|--------------|--------|
| S. N.                                       | MSBTE Board Asked Questions                                          | Exam<br>Year | Marks  |
| 1.                                          | Figure shows pictorial view of an object.                            |              |        |
|                                             | Hand Hand Hand Hand Hand Hand Hand Hand                              | W-23         | 8M     |
|                                             | Draw:<br>(i) Sectional front view along section A-A<br>(ii) Top view |              |        |